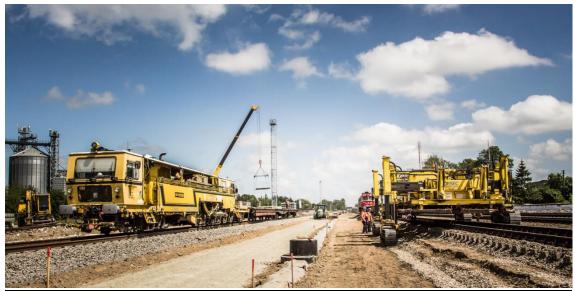

# **Railway Construction and Repair**

www.parazagrosyaran-eu.com

- Oporto Metro LRT with double track system by TBM method
- Palermo-Orleans Rail Line including seventeen stations
- Sao Paulo Metro System Vila Prudente Station, Four stations on Sao Paulo's Monorail
   System Green Line: Sao Lucas, Camilo Haddad, Vila Tolstoi and Vial Uniao.