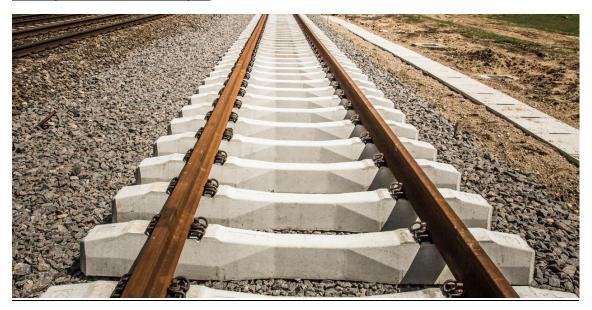

# **Railway Construction and Repair**

www.parazagrosyaran-eu.com

- Oporto Metro LRT with double track system by TBM method
- Palermo-Orleans Rail Line including seventeen stations
- Sao Paulo Metro System Vila Prudente Station, Four stations on Sao Paulo's Monorail
   System Green Line: Sao Lucas, Camilo Haddad, Vila Tolstoi and Vial Uniao.