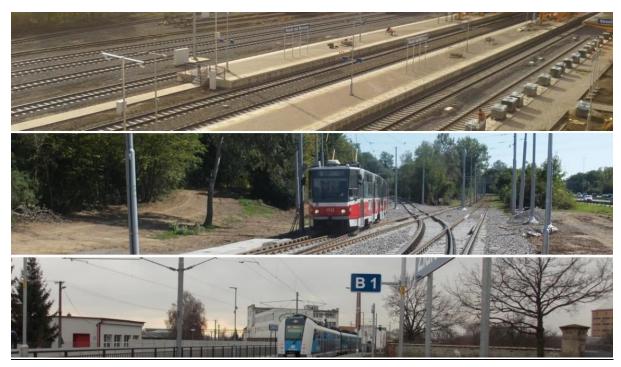

# **Railway Construction and Repair**

www.parazagrosyaran-eu.com

- Oporto Metro LRT with double track system by TBM method
- Palermo-Orleans Rail Line including seventeen stations
- Sao Paulo Metro System Vila Prudente Station, Four stations on Sao Paulo's Monorail
   System Green Line: Sao Lucas, Camilo Haddad, Vila Tolstoi and Vial Uniao.