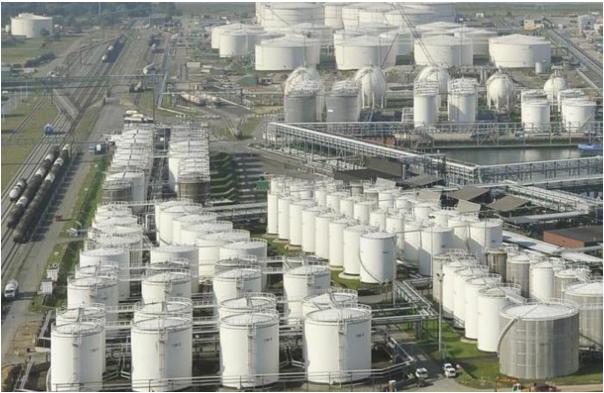

# **Railway Construction and Repair**







www.parazagrosyaran-eu.com





- Oporto Metro LRT with double track system by TBM method
- Palermo-Orleans Rail Line including seventeen stations
- Sao Paulo Metro System Vila Prudente Station, Four stations on Sao Paulo's Monorail
   System Green Line: Sao Lucas, Camilo Haddad, Vila Tolstoi and Vial Uniao.



# **Highways**



- Málaga Road Los Curos
- San José de Caldera Road
- Highway A17 between Marinha Grande and Mira, highway expansion (2x3 lanes), including nine structures and two viaducts of 650 and 450 m of length respectively



# **Petrochemicals**



Wax Moulding Plant



Pilot plant for special synthetic rubber



# **Refinaries**





**Crude Oil Distillation** 







**Refinery Gas Plant** 



# **LNG and LPG Terminals**









# SOLVING ENERGY CHALLENGES For a Brighter Future



### **Renewable Energy**

We are a leading provider of engineering, procurement and construction (EPC) services in the field of renewable energies.

As an EPC company, we can be involved in all phases of wind farm development starting from site selection, mast installation and wind assessment, micro-siting and all engineering aspects, grid connection, transportation, civil works, turbine installation, operation, maintenance and asset management.

In addition to the EPC services, our expert financial consultants lay out effective plans for attainment of financial resources or direct financing to support the solar/wind energy projects with data-driven recommendations to target the return on investments.



Our wind energy services ar