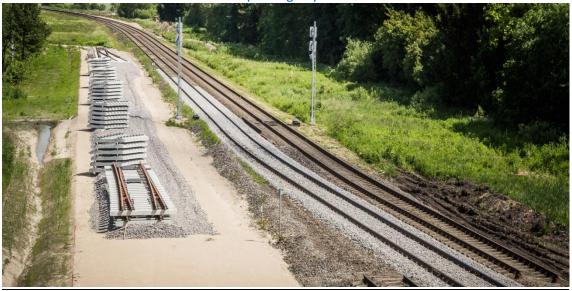

# **Railway Construction and Repair**

www.parazagrosyaran-eu.com

- Oporto Metro LRT with double track system by TBM method
- Palermo-Orleans Rail Line including seventeen stations
- Sao Paulo Metro System Vila Prudente Station, Four stations on Sao Paulo's Monorail
   System Green Line: Sao Lucas, Camilo Haddad, Vila Tolstoi and Vial Uniao.