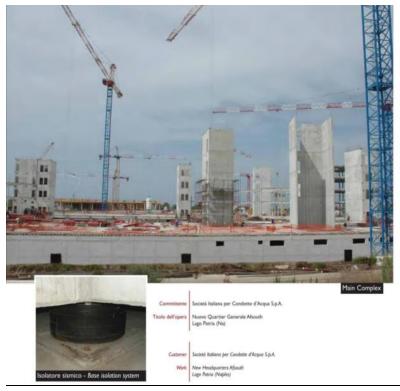

# Housing

Customer Municipality Montella - Avellina

Building construction nr. 70 flets

Construction nr. 24 flats in retirement home San Lorenzo a Greve - Florence

Committente Parco dei Fiori S.r.I. Parcheggio Via G. de Ruggiero

Customer Porco dei Fiori S.r.l.

Work Parking in G. de Ruggiero street

Nuovo Palazzo di Giustizia di Napoli - New Courthouse in Naples