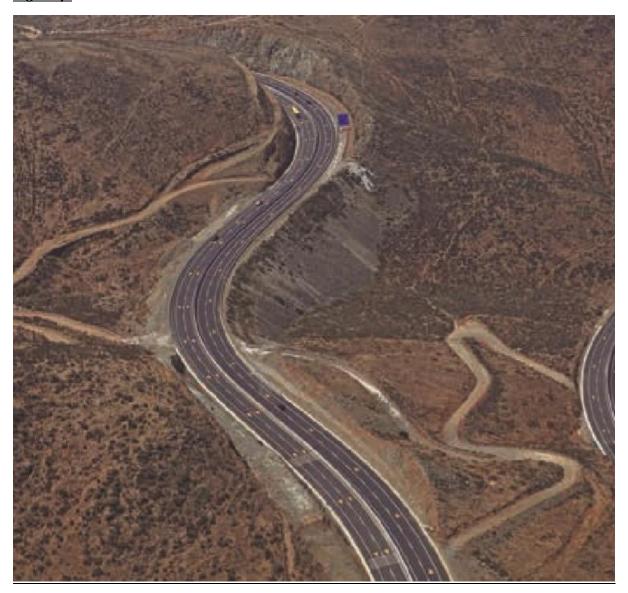

# **Highways**

- Málaga Road Los Curos
- San José de Caldera Road
- Highway A17 between Marinha Grande and Mira, highway expansion (2x3 lanes), including nine structures and two viaducts of 650 and 450 m of length respectively