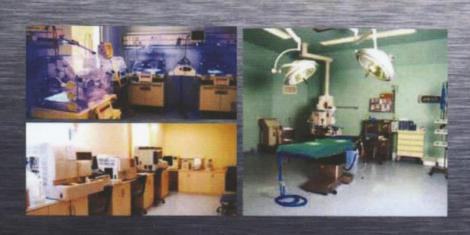

Name
Özel Defne Hastanesi
اسم المشروع
مستشفى دفنه الخاص

Location:
Hatay
Year:
2007
No. of beds:
200
Project:
Supply and install medical equipment

الموقع:
هاطاي
المنة:
2007
عدد الاسرة:
200
المشروع:
تجهيز وتركيب

### Özel Defne Hospital

A modern 200 bed general hospital built over 8 floors in 2007, with 5 operating rooms, a large 36 bed intensive care centre and 15 polyclinics covering a vast range of disciplines in medicine.

This hospital also has the most advanced Neonatology department in the region.

#### مستشفى دفنه الخاص

حيث تم انشاء مستشفى عام بـ ٢٠٠٠ سرير بـ ٨ طوابق في عام ٢٠٠٧ وان هذا المستشفى يتضمن ٥ غرف عمليات ومركز اللعناية المركزة يحتوي على ٣٦ سرير و ١٥ عيادة خارجية تضم نطاقا واسعا من قروع الطب.

هذا المستشفى مجهز بقسم يعنى بطب الولدان و هو يعد من احدث الاقسام في المنطقة.



### Some Projects from Turkey بعض المشاريع في تركيا





Antalya Year: 2009 No. of beds: 190 Project: Supply medical equipment

Location:

الموقع: انطاليا السنة: 2009 عدد الاسرة: 190 المشروع: تجهيز المعدات الطبية

### An-Deva Yıldız Hospital

State of the art 190 bed general hospital built in 2009 as per European standards. The hospital is in the city centre of a well-known holiday resort town of Antalya, a historical town with a continuous flow of European tourists.

#### مستشفی ان-دوا یلدز

كما تم انشاء مستشفى عام حديث جدا في سنة ٢٠٠٩ يضم ١٩٠ سريرا مجهز حسب المواصفات الاوروبية, وأن هذا المستشفى قائم في مدينة انطاليا التي تعد من اشهر المنتجعات السياحية في البلاد لكونها تستقيل وتستقطب اعدادا هانلة من السواح الاوروبيين الذين تتزايد اعدادهم باستمرار.







## Some Projects from Turkey بعض