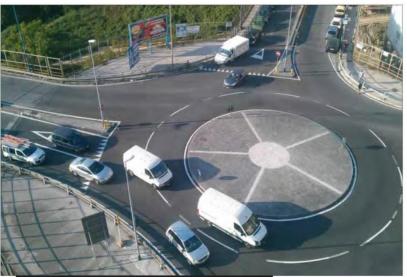

Rotonda di canalizzazione ingresso tangenziale - Roundabout

| Committente       | Parco dei Fiori S.r.l.        | Customer | Parco dei Fiori S.r.l.              |
|-------------------|-------------------------------|----------|-------------------------------------|
| Titolo dell'opera | Rotonda di Via G. de Ruggiero | Work     | Roundabout in G. de Ruggiero street |