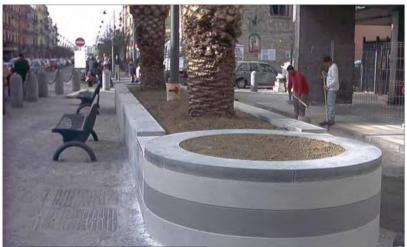

Rotonda di canalizzazione ingresso tangenziale - Roundabout

| Committente       | Parco dei Fiori S.r.l.        | Customer | Parco dei Fiori S.r.l.              |
|-------------------|-------------------------------|----------|-------------------------------------|
| Titolo dell'opera | Rotonda di Via G. de Ruggiero | Work     | Roundabout in G. de Ruggiero street |