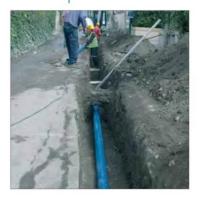

#### Urbanisation

Committente Società Italiana per Condotte d'Acqua S.p.A.

Titolo dell'opera Parcheggio NATO

Customer Società Italiana per Condotte d'Acqua S.p.A.

Work Parking NATO

Committente Consiglio dei Ministri Commissario Delegato

Titolo dell'opera Ristrutturazione e completamento rete fognaria Striano (Na)

Customer Council of Ministers of Italy Commissioner

Restructuring and implementation Sanitary sewer - Striano (Naples)

Committente Consiglio dei Ministri Commissario Delegato

Titolo dell'opera Ristrutturazione e completamento rete fognaria Pompei (Na)

Customer Council of Ministers of Italy Commissioner

Restructuring and implementation Sanitary sewer - Pompei (Naples)

Committente Consiglio dei Ministri Commissario Delegato

Titolo dell'opera Ristrutturazione e completamento rete fognaria Terzigno (Na)

Council of Ministers of Italy
Commissioner

Restructuring and implementation Sanitary sewer - Terzigno (Naples)